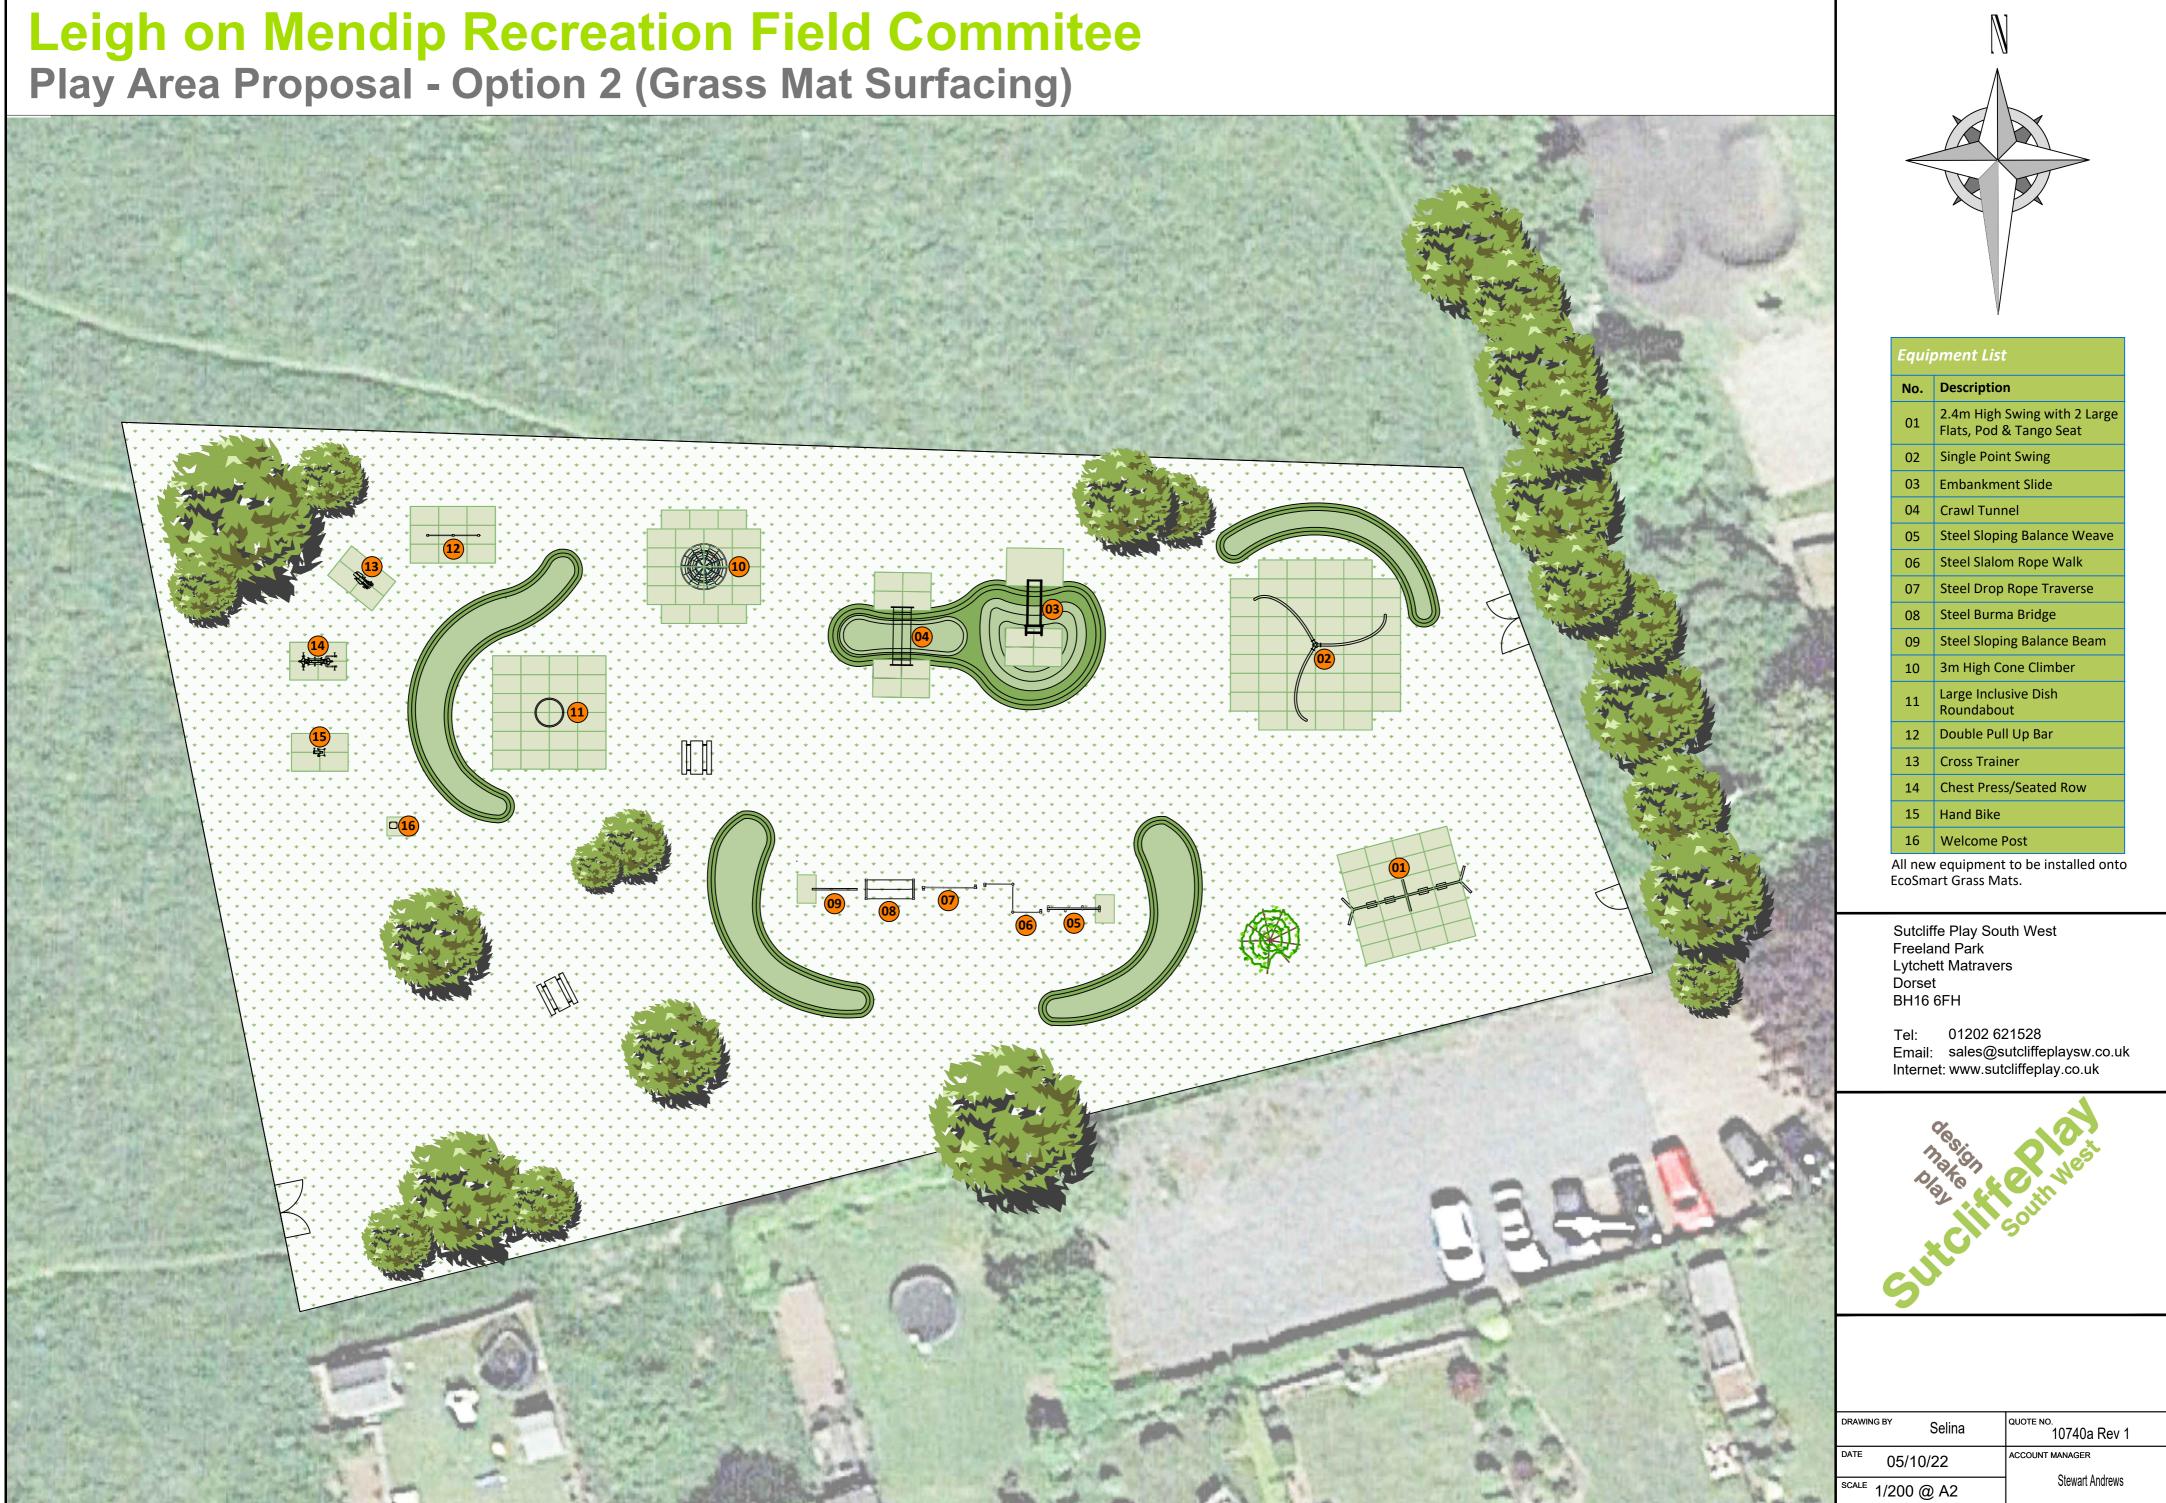

| INO.                                   | Description                                             |  |
|----------------------------------------|---------------------------------------------------------|--|
| 01                                     | 2.4m High Swing with 2 Large<br>Flats, Pod & Tango Seat |  |
| 02                                     | 02 Single Point Swing                                   |  |
| 03                                     | Embankment Slide                                        |  |
| 04                                     | Crawl Tunnel                                            |  |
| 05                                     | Steel Sloping Balance Weave                             |  |
| 06                                     | Steel Slalom Rope Walk                                  |  |
| 07                                     | Steel Drop Rope Traverse                                |  |
| 08                                     | Steel Burma Bridge                                      |  |
| 09                                     | Steel Sloping Balance Beam                              |  |
| 10                                     | 3m High Cone Climber                                    |  |
| 11                                     | Large Inclusive Dish<br>Roundabout                      |  |
| 12                                     | Double Pull Up Bar                                      |  |
| 13                                     | Cross Trainer                                           |  |
| 14                                     | Chest Press/Seated Row                                  |  |
| 15                                     | Hand Bike                                               |  |
| 16                                     | Welcome Post                                            |  |
| All new equipment to be installed onto |                                                         |  |

| drawing by Selina           | <sup>QUOTE NO.</sup><br>10740a Rev 1 |
|-----------------------------|--------------------------------------|
| DATE 05/10/22               | ACCOUNT MANAGER                      |
| <sup>SCALE</sup> 1/200 @ A2 | Stewart Andrews                      |