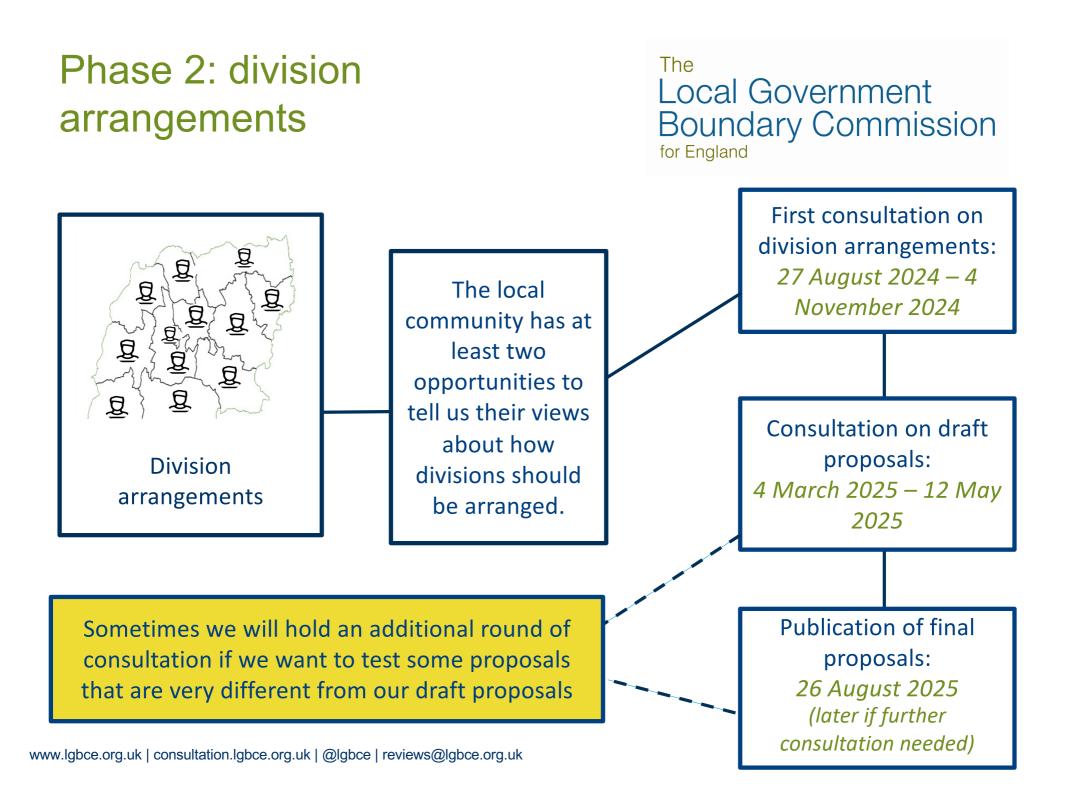

## Somerset Council Electoral Review Full Council Briefing



November 2023

## About us:





| Transparent |
|-------------|
| E           |



# What is an electoral review?



# We review authorities for one of four reasons

The Local Government Boundary Commission for England





### Process:











## What do we mean by electoral equality?

- L

.

Electoral data

Fonbridge & Malling Borough Council

Jsing this sheet:

Fill in the cells for each polling district. Please make sure that the names of each parish, parish ward and borough ward are correct and consistent. Check your data in the cells to the right.

#### Scroll right to see the second table

#### The Local Government **Boundary Commission**

for England

| Check your data              | 2021          | 2027    |
|------------------------------|---------------|---------|
| Number of councillors:       | 54            | 54      |
| Dverall electorate:          | <i>98,327</i> | 106,828 |
| Average electorate per ollr: | 1,821         | 1,978   |

Scroll left to see the first table

| What is the<br>polling<br>district<br>