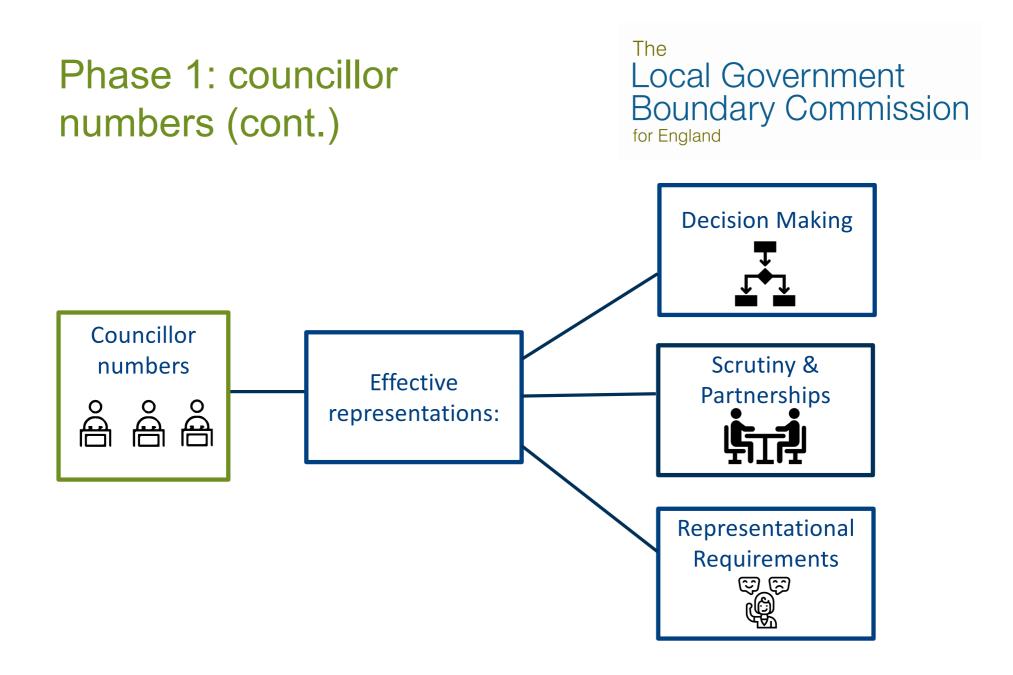

## Somerset Council Electoral Review Full Council Briefing



November 2023

## About us:





| Transparent |
|-------------|
| E           |



# What is an electoral review?



# We review authorities for one of four reasons

The Local Government Boundary Commission for England





### Process:











## What do we mean by electoral equality?

- L

.

Electoral data

Fonbridge & Malling Borough Council

Jsing this sheet:

Fill in the cells for each polling district. Please make sure that the names of each parish, parish ward and borough ward are correct and consistent. Check your data in the cells to the right.

#### Scroll right to see the second table

#### The Local Government **Boundary Commission**

for England

| Check your data              | 2021          | 2027    |
|------------------------------|---------------|---------|
| Number of councillors:       | 54            | 54      |
| Dverall electorate:          | <i>98,327</i> | 106,828 |
| Average electorate per ollr: | 1,821         | 1,978   |

Scroll left to see the first table

| What is the<br>polling<br>district<b