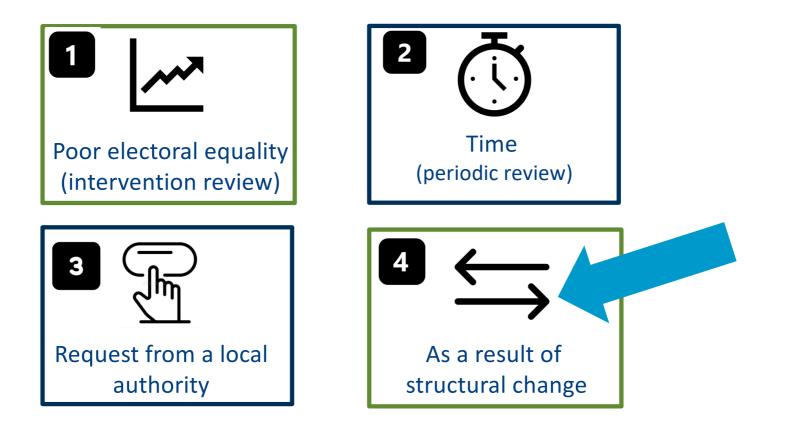

# We review authorities for one of four reasons

The Local Government Boundary Commission for England