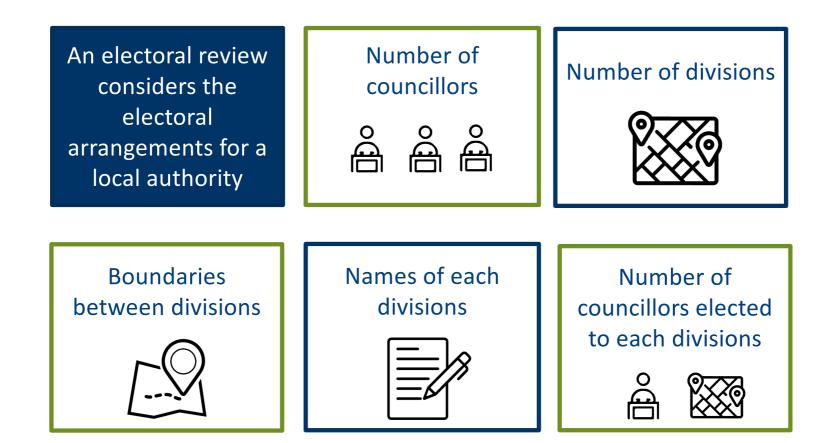

## Somerset Council Electoral Review Full Council Briefing



November 2023

## About us:





| Transparent |
|-------------|
| E           |



# What is an electoral review?



# We review authorities for one of four reasons

The Local Government Boundary Commission for England





### Process:











## What do we mean by electoral equality?

- L

.

Electoral data

Fonbridge & Malling Borough Council

Jsing this sheet:

Fill in the cells for each polling district. Please make sure that the names of each parish, parish ward and borough ward are correct and consistent. Check your data in the cells to the right.

#### Scroll right to see the second table

#### The Local Government **Boundary Commission**

for England

| Check your data              | 2021          | 2027    |
|------------------------------|---------------|---------|
| Number of councillors:       | 54            | 54      |
| Dverall electorate:          | <i>98,327</i> | 106,828 |
| Avera