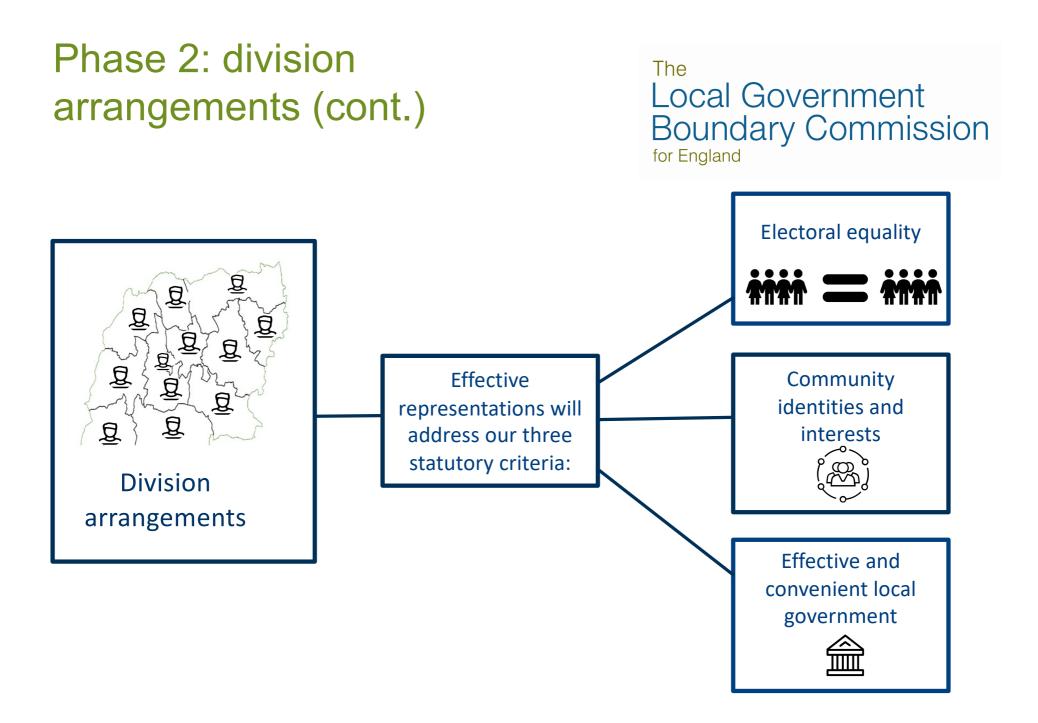

## Somerset Council Electoral Review Full Council Briefing



November 2023

## About us:





| Transparent |
|-------------|
| E           |



# What is an electoral review?



# We review authorities for one of four reasons

The Local Government Boundary Commission for England





### Process:











## What do we mean by electoral equality?

- L

.

Electoral data

Fonbridge & Malling Borough Council

Jsing this sheet:

Fill in the cells for each polling district. Please make sure that the names of each parish, parish ward and borough ward are correct and consistent. Check your data in the cells to the right.

#### Scroll right to see the second table

#### The Local Government **Boundary Commission**

for England

| Check your data              | 2021          | 2027    |
|------------------------------|---------------|---------|
| Number of councillors:       | 54            | 54      |
| Dverall electorate:          | <i>98,327</i> | 106,828 |
| Average electorate per ollr: | 1,821         | 1,978   |

Scroll left to see the first table

| What is the<br>polling<br>district<br>co