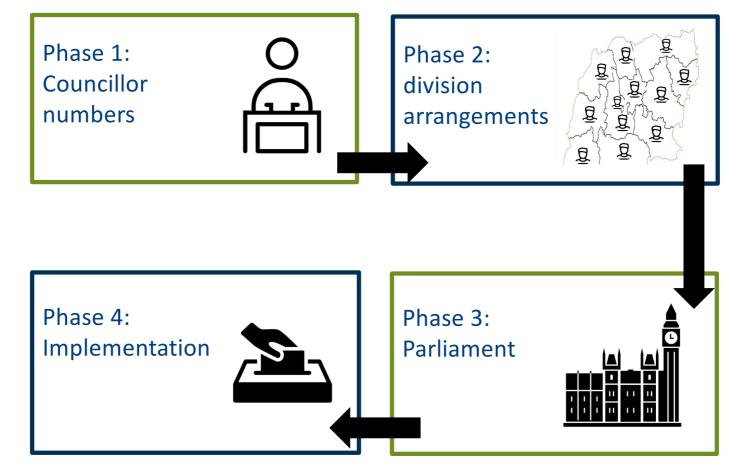

## Somerset Council Electoral Review Full Council Briefing



November 2023

## About us:





| Transparent |
|-------------|
| E           |



# What is an electoral review?



# We review authorities for one of four reasons

The Local Government Boundary Commission for England





### Process:











## What do we mean by electoral equality?

- L

.

Electoral data

Fonbridge & Malling Borough Council

Jsing this sheet:

Fill in the cells for each polling district. Please make sure that the names of each parish, parish ward and borough ward are correct and consistent. Check your data in the cells to the right.

#### Scroll right to see the second table

#### The Local Government **Boundary Commission**

for England

| Check your data              | 2021          | 2027    |
|------------------------------|---------------|---------|
| Number of councillors:       | 54            | 54      |
| Dverall electorate:          | <i>98,327</i> | 106,828 |
| Average electorate per ollr: | 1,821         | 1,978   |

Scroll left to see the first table

| What is the<br>polling<br>distri