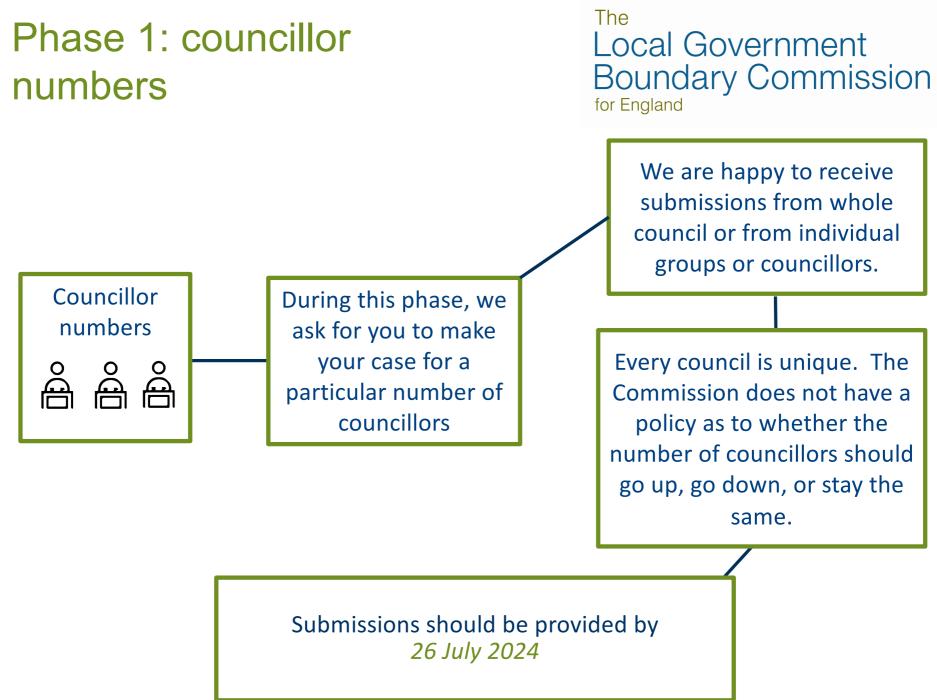

## Somerset Council Electoral Review Full Council Briefing



November 2023

## About us:





| Transparent |
|-------------|
| E           |



# What is an electoral review?



# We review authorities for one of four reasons

The Local Government Boundary Commission for England





### Process:











## What do we mean by electoral equality?

- L

.

Electoral data

Fonbridge & Malling Borough Council

Jsing this sheet:

Fill in the cells for each polling district. Please make sure that the names of each parish, parish ward and borough ward are correct and consistent. Check your data in the cells to the right.

#### Scroll right to see the second table

#### The Local Government **Boundary Commission**

for England

| Check your data              | 2021          | 2027    |
|------------------------------|---------------|---------|
| Number of councillors:       | 54            | 54      |
| Dverall electorate:          | <i>98,327</i> | 106,828 |
| Average electorate per ollr: | 1,821         | 1,978   |

Scroll left to see the first table

| What is the<br>polling<br>district