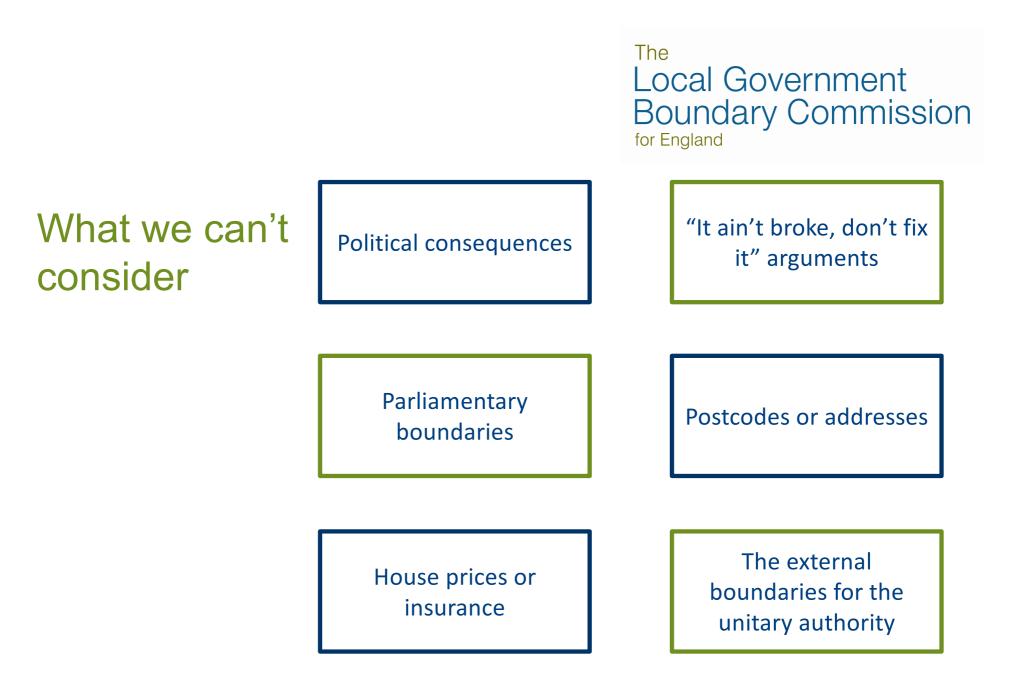

# We review authorities for one of four reasons

The Local Government Boundary Commission for England